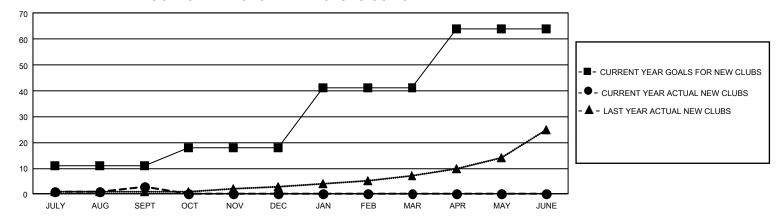

## GMT Constitutional Area 3, Group F

REPORT DOES NOT INCLUDE CLUBS IN UNDISTRICTED AREAS.

| Clubs                 |               |           |               | Members               |                         |                         |                                                    |
|-----------------------|---------------|-----------|---------------|-----------------------|-------------------------|-------------------------|----------------------------------------------------|
| RESULTS FOR 2023-2024 |               |           |               | RESULTS FOR 2023-2024 |                         |                         |                                                    |
| QUARTER               | NEW CLUB GOAL | NEW CLUBS | DROPPED CLUBS | QUARTER MEM           | IBER GROWTH NET<br>GOAL | MEMBER GROWTH<br>ACTUAL | DROPPED MEMBERS<br>ACTUAL (including<br>transfers) |
| JULY/AUG/SEPT         | 33            | 3         | 18            | JULY/AUG/SEPT         | 909                     | 1,116                   | 1,336                                              |
| OCT/NOV/DEC           | 21            | 0         | 0             | OCT/NOV/DEC           | 992                     | 0                       | 0                                                  |
| JAN/FEB/MAR           | 69            | 0         | 0             | JAN/FEB/MAR           | 960                     | 0                       | 0                                                  |
| APR/MAY/JUNE          | 69            | 0         | 0             | APR/MAY/JUNE          | 1101                    | 0                       | 0                                                  |

## GOALS AND ACTUAL NEW CLUBS CUMULATIVE

| DROPPED CLUBS: 18 |       | 316 CLUBS OF 1,418 ADDED 1<br>OR MORE NEW MEMBERS | GENDER DISTRIBUTION       |                 |  |
|-------------------|-------|---------------------------------------------------|---------------------------|-----------------|--|
|                   |       |                                                   | MALE                      | 18,678 (50.53%) |  |
|                   |       |                                                   | FEMALE                    | 18,256 (49.39%) |  |
| DROPPED MEMBERS   |       |                                                   | NON BINARY                | 2 (0.01%)       |  |
| DECEASED          | 94    |                                                   | PREFER NOT TO ANSWER      | 27 (0.07%)      |  |
| CLUB CANCELLED    | 54    |                                                   | TOTAL FAMILY UNIT MEMBERS | 17,542          |  |
| OTHER             | 1,198 | CLICK HERE FOR                                    | ,                         |                 |  |
| TOTAL             | 1,346 | CUMULATIVE MEMBERSHIP DATA                        | FAMILY MEMBERS PAYING HA  | LF DUES 9,158   |  |