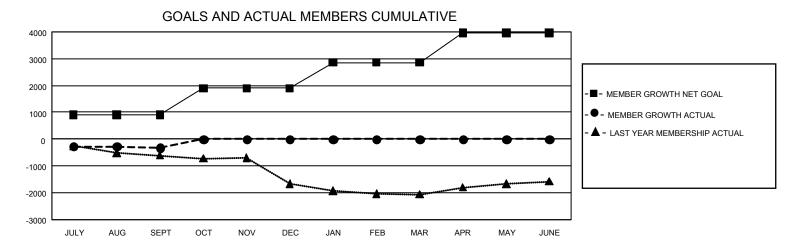

## GMT Constitutional Area 3, Group F

REPORT DOES NOT INCLUDE CLUBS IN UNDISTRICTED AREAS.

| Clubs                 |               |           |               | Members               |                         |                         |                                                    |
|-----------------------|---------------|-----------|---------------|-----------------------|-------------------------|-------------------------|----------------------------------------------------|
| RESULTS FOR 2023-2024 |               |           |               | RESULTS FOR 2023-2024 |                         |                         |                                                    |
| QUARTER               | NEW CLUB GOAL | NEW CLUBS | DROPPED CLUBS | QUARTER MEM           | IBER GROWTH NET<br>GOAL | MEMBER GROWTH<br>ACTUAL | DROPPED MEMBERS<br>ACTUAL (including<br>transfers) |
| JULY/AUG/SEPT         | 33            | 3         | 18            | JULY/AUG/SEPT         | 909                     | 1,116                   | 1,336                                              |
| OCT/NOV/DEC           | 21            | 0         | 0             | OCT/NOV/DEC           | 992                     | 0                       | 0                                                  |
| JAN/FEB/MAR           | 69            | 0         | 0             | JAN/FEB/MAR           | 960                     | 0                       | 0                                                  |
| APR/MAY/JUNE          | 69            | 0         | 0             | APR/MAY/JUNE          | 1101                    | 0                       | 0                                                  |

## GOALS AND ACTUAL NEW CLUBS CUMULATIVE

| DROPPED CLUBS: 18 |       | 316 CLUBS OF 1,418 ADDED 1<br>OR MORE NEW MEMBERS | GENDER DISTRIBUTION       |                 |  |
|-------------------|-------|---------------------------------------------------|---------------------------|-----------------|--|
|                   |       |                                                   | MALE                      | 18,678 (50.53%) |  |
|                   |       |                                                   | FEMALE                    | 18,256 (49.39%) |  |
| DROPPED MEMBERS   |       |                                                   | NON BINARY                | 2 (0.01%)       |  |
| DECEASED          | 94    |                                                   | PREFER NOT TO ANSWER      | 27 (0.07%)      |  |
| CLUB CANCELLED    | 54    |                                                   | TOTAL FAMILY UNIT MEMBERS | 17,542          |  |
| OTHER             | 1,198 | CLICK HERE FOR                                    | ,                         |                 |  |
| TOTAL             | 1,346 | CUMULATIVE MEMBERSHIP DATA                        | FAMILY MEMBERS PAYING HA  | LF DUES 9,158   |  |